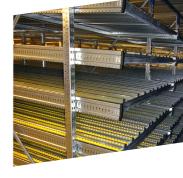

## **DENMARK (INTERVA)**FJELDHAMMERVE 23, 2610 RØDOVRE

Warehouse shelving assembly (1 000 pallet spaces)

New warehouse equipment - gravity shelving system. Gravity shelves are stored on inclined roller tracks, which ensure rotation of the pallets in the warehouse. The benefit - high storage density of goods, clear transparency, reduced delivery time, adapted to customer needs and requirements, maximum use of

the existing warehouse space.