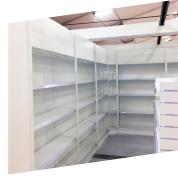

## DENMARK (SKAN GLOBAL LOG) HELGESHOJ ALLE 8-14. 2630 TAASTRUP

Warehouse shelving assembly (1 000 pallet spaces)

New warehouse equipment - pallet shelving system and console shelves. Console shelving ensures efficient storage of various types of products and materials. The benefit - maximum use of warehouse space according to the customer's needs and requirements.

# **DENMARK (CREATIVE COMPANY)**RASMUS FÆRCHS VEJ 23, 7500 HOLSTEBRO

Warehouse shelving assembly (4 000 pallet spaces)

New warehouse equipment - pallet shelving system. Adapted to the customer's needs and requirements. Maximum use of the existing warehouse space.

## **DENMARK (INTERVA)**FJELDHAMMERVE 23, 2610 RØDOVRE

Warehouse shelving assembly (1 000 pallet spaces)

New warehouse equipment - gravity shelving system. Gravity shelves are stored on inclined roller tracks, which ensure rotation of the pallets in the warehouse. The benefit - high storage density of goods, clear transparency, reduced delivery time, adapted to customer needs and requirements, maximum use of