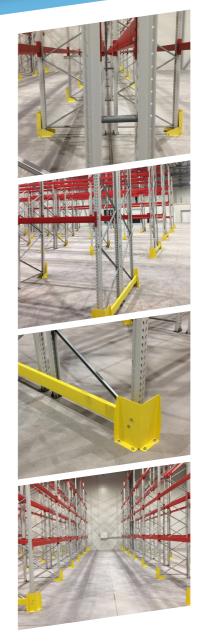

### **DENMARK (ARLA)** SØNDERUPVEJ 24, 6920 VIDEBÆK

Warehouse shelving assembly (10 000 pallet spaces)

New warehouse equipment - DRIVE-IN pallet shelving system allows to fully using the spaces and is suitable for uniform products placement. Pallets are placed on longitudinal fins, shelves are either inward or passable. Placement can be customized to the needs and requirements of the client.

## **SWEDEN (DRIVE IN SYSTEM)**

Warehouse shelving assembly (4 000 pallet spaces)

New warehouse equipment - DRIVE-IN pallet shelving systems allow maximum use of the premises and are suitable for the uniform production placement. Pallets are placed on longitudinal fins, shelves are either inward or passable. Placement can be customized to the needs and requirements of the client.