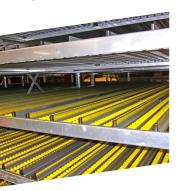

## **DENMARK (INTERVA)**FJELDHAMMERVE 23, 2610 RØDOVRE

Warehouse shelving assembly (1 000 pallet spaces)

New warehouse equipment - gravity shelving system. Gravity shelves are stored on inclined roller tracks, which ensure rotation of the pallets in the warehouse. The benefit - high storage density of goods, clear transparency, reduced delivery time, adapted to customer needs and requirements, maximum use of

the existing warehouse space.