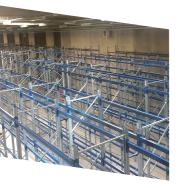

### **DENMARK (ARLA)** SØNDERUPVEJ 24, 6920 VIDEBÆK

Warehouse shelving assembly (10 000 pallet spaces)

New warehouse equipment - DRIVE-IN pallet shelving system allows to fully using the spaces and is suitable for uniform products placement. Pallets are placed on longitudinal fins, shelves are either inward or passable. Placement can be customized to the needs and requirements of the client.

## **SWEDEN (DRIVE IN SYSTEM)**

Warehouse shelving assembly (4 000 pallet spaces)

New warehouse equipment - DRIVE-IN pallet shelving systems allow maximum use of the premises and are suitable for the uniform production placement. Pallets are placed on longitudinal fins, shelves are either inward or passable. Placement can be customized to the needs and requirements of the client.