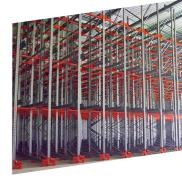

### **DENMARK (ARLA)** SØNDERUPVEJ 24, 6920 VIDEBÆK

Warehouse shelving assembly (10 000 pallet spaces)

New warehouse equipment - DRIVE-IN pallet shelving system allows to fully using the spaces and is suitable for uniform products placement. Pallets are placed on longitudinal fins, shelves are either inward or passable. Placement can be customized to the needs and requirements of the client.

## **SWEDEN**

Warehouse shelving assembly (6 000 pallet spaces)

New warehouse equipment - a pallet shelving system is adapted to the customer's requirements. Benefit - maximum use of the warehouse space. Lattice grid is used for warehouse separation. For easier storage of smaller packages at the lowest beam levels metal grids are fitted.

# **DENMARK (CREATIVE COMPANY)**RASMUS FÆRCHS VEJ 23, 7500 HOLSTEBRO

Warehouse shelving assembly (4 000 pallet spaces)

New warehouse equipment - pallet shelving system. Adapted to the customer's needs and requirements. Maximum use of the existing warehouse space.

## **SWEDEN (DRIVE IN SYSTEM)**

Warehouse shelving assembly (4 000 pallet spaces)

New warehouse equipment - DRIVE-IN pallet shelving systems allow maximum use of the premises and are suitable for the uniform production placement. Pallets are placed on longitudinal fins, shelves are either inward or passable. Placement can be customized to the needs and requirements of the client.