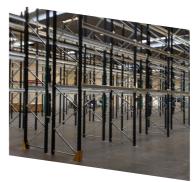

## DENMARK (SKAN GLOBAL LOG) HELGESHOJ ALLE 8-14. 2630 TAASTRUP

Warehouse shelving assembly (1 000 pallet spaces)

New warehouse equipment - pallet shelving system and console shelves. Console shelving ensures efficient storage of various types of products and materials. The benefit - maximum use of warehouse space according to the customer's needs and requirements.

## **DENMARK (INTERVA)**FJELDHAMMERVE 23, 2610 RØDOVRE

Warehouse shelving assembly (1 000 pallet spaces)

New warehouse equipment - gravity shelving system. Gravity shelves are stored on inclined roller tracks, which ensure rotation of the pallets in the warehouse. The benefit - high storage density of goods, clear transparency, reduced delivery time, adapted to customer needs and requirements, maximum use of

the existing warehouse space.