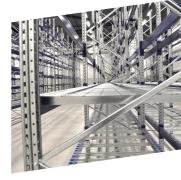

### **DENMARK (ARLA)** SØNDERUPVEJ 24, 6920 VIDEBÆK

Warehouse shelving assembly (10 000 pallet spaces)

New warehouse equipment - DRIVE-IN pallet shelving system allows to fully using the spaces and is suitable for uniform products placement. Pallets are placed on longitudinal fins, shelves are either inward or passable. Placement can be customized to the needs and requirements of the client.

## **SWEDEN (DRIVE IN SYSTEM)**

Warehouse shelving assembly (4 000 pallet spaces)

New warehouse equipment - DRIVE-IN pallet shelving systems allow maximum use of the premises and are suitable for the uniform production placement. Pallets are placed on longitudinal fins, shelves are either inward or passable. Placement can be customized to the needs and requirements of the client.