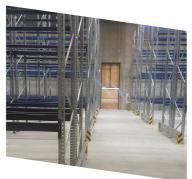

# **DENMARK (CREATIVE COMPANY)**RASMUS FÆRCHS VEJ 23, 7500 HOLSTEBRO

Warehouse shelving assembly (4 000 pallet spaces)

New warehouse equipment - pallet shelving system. Adapted to the customer's needs and requirements. Maximum use of the existing warehouse space.

## **DENMARK (INTERVA)**FJELDHAMMERVE 23, 2610 RØDOVRE

Warehouse shelving assembly (1 000 pallet spaces)

New warehouse equipment - gravity shelving system. Gravity shelves are stored on inclined roller tracks, which ensure rotation of the pallets in the warehouse. The benefit - high storage density of goods, clear transparency, reduced delivery time, adapted to customer needs and requirements, maximum use of

the existing warehouse space.