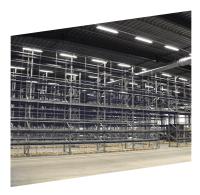

### **DENMARK (ARLA)** SØNDERUPVEJ 24, 6920 VIDEBÆK

Warehouse shelving assembly (10 000 pallet spaces)

New warehouse equipment - DRIVE-IN pallet shelving system allows to fully using the spaces and is suitable for uniform products placement. Pallets are placed on longitudinal fins, shelves are either inward or passable. Placement can be customized to the needs and requirements of the client.

## **SWEDEN (DRIVE IN SYSTEM)**

Warehouse shelving assembly (4 000 pallet spaces)

New warehouse equipment - DRIVE-IN pallet shelving systems allow maximum use of the premises and are suitable for the uniform production placement. Pallets are placed on longitudinal fins, shelves are either inward or passable. Placement can be customized to the needs and requirements of the client.