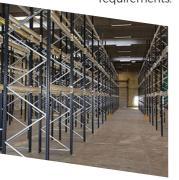

## **SWEDEN**

Warehouse shelving assembly (6 000 pallet spaces)

New warehouse equipment - a pallet shelving system is adapted to the customer's requirements. Benefit - maximum use of the warehouse space. Lattice grid is used for warehouse separation. For easier storage of smaller packages at the lowest beam levels metal grids are fitted.

# **DENMARK (CREATIVE COMPANY)**RASMUS FÆRCHS VEJ 23, 7500 HOLSTEBRO

Warehouse shelving assembly (4 000 pallet spaces)

New warehouse equipment - pallet shelving system. Adapted to the customer's needs and requirements. Maximum use of the existing warehouse space.