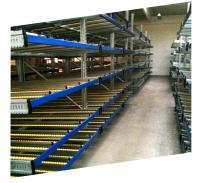

### **DENMARK (ARLA)** SØNDERUPVEJ 24, 6920 VIDEBÆK

Warehouse shelving assembly (10 000 pallet spaces)

New warehouse equipment - DRIVE-IN pallet shelving system allows to fully using the spaces and is suitable for uniform products placement. Pallets are placed on longitudinal fins, shelves are either inward or passable. Placement can be customized to the needs and requirements of the client.

## **SWEDEN (DRIVE IN SYSTEM)**

Warehouse shelving assembly (4 000 pallet spaces)

New warehouse equipment - DRIVE-IN pallet shelving systems allow maximum use of the premises and are suitable for the uniform production placement. Pallets are placed on longitudinal fins, shelves are either inward or passable. Placement can be customized to the needs and requirements of the client.