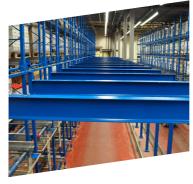

### **DENMARK (ARLA)** SØNDERUPVEJ 24, 6920 VIDEBÆK

Warehouse shelving assembly (10 000 pallet spaces)

New warehouse equipment - DRIVE-IN pallet shelving system allows to fully using the spaces and is suitable for uniform products placement. Pallets are placed on longitudinal fins, shelves are either inward or passable. Placement can be customized to the needs and requirements of the client.

## **SWEDEN (DRIVE IN SYSTEM)**

Warehouse shelving assembly (4 000 pallet spaces)

New warehouse equipment - DRIVE-IN pallet shelving systems allow maximum use of the premises and are suitable for the uniform production placement. Pallets are placed on longitudinal fins, shelves are either inward or passable. Placement can be customized to the needs and requirements of the client.