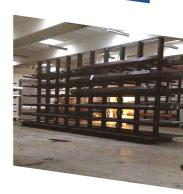

## DENMARK (SKAN GLOBAL LOG) HELGESHOJ ALLE 8-14. 2630 TAASTRUP

Warehouse shelving assembly (1 000 pallet spaces)

New warehouse equipment - pallet shelving system and console shelves. Console shelving ensures efficient storage of various types of products and materials. The benefit - maximum use of warehouse space according to the customer's needs and requirements.