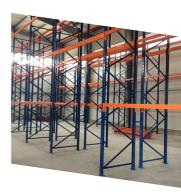

## **SWEDEN**

Warehouse shelving assembly (6 000 pallet spaces)

New warehouse equipment - a pallet shelving system is adapted to the customer's requirements. Benefit - maximum use of the warehouse space. Lattice grid is used for warehouse separation. For easier storage of smaller packages at the lowest beam levels metal grids are fitted.

## DENMARK (SKAN GLOBAL LOG) HELGESHOJ ALLE 8-14. 2630 TAASTRUP

Warehouse shelving assembly (1 000 pallet spaces)

New warehouse equipment - pallet shelving system and console shelves. Console shelving ensures efficient storage of various types of products and materials. The benefit - maximum use of warehouse space according to the customer's needs and requirements.