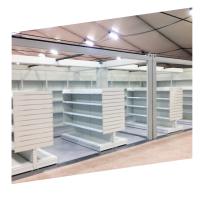

### **DENMARK (ARLA)** SØNDERUPVEJ 24, 6920 VIDEBÆK

Warehouse shelving assembly (10 000 pallet spaces)

New warehouse equipment - DRIVE-IN pallet shelving system allows to fully using the spaces and is suitable for uniform products placement. Pallets are placed on longitudinal fins, shelves are either inward or passable. Placement can be customized to the needs and requirements of the client.

## **SWEDEN**

Warehouse shelving assembly (6 000 pallet spaces)

New warehouse equipment - a pallet shelving system is adapted to the customer's requirements. Benefit - maximum use of the warehouse space. Lattice grid is used for warehouse separation. For easier storage of smaller packages at the lowest beam levels metal grids are fitted.