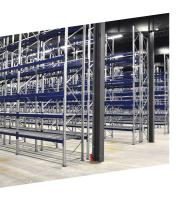

## **SWEDEN**

Warehouse shelving assembly (6 000 pallet spaces)

New warehouse equipment - a pallet shelving system is adapted to the customer's requirements. Benefit - maximum use of the warehouse space. Lattice grid is used for warehouse separation. For easier storage of smaller packages at the lowest beam levels metal grids are fitted.

# **DENMARK (CREATIVE COMPANY)**RASMUS FÆRCHS VEJ 23, 7500 HOLSTEBRO

Warehouse shelving assembly (4 000 pallet spaces)

New warehouse equipment - pallet shelving system. Adapted to the customer's needs and requirements. Maximum use of the existing warehouse space.